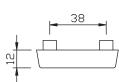

## **Technical data:**

| Material                 | Aluminium                                |
|--------------------------|------------------------------------------|
| Surface                  | silver anodized (F1)                     |
| Keyhole                  | PZ                                       |
| Diameter of rose outside | 55 mm                                    |
| Height of edge outside   | 12 mm                                    |
| Diameter of rose inside  | 55 mm                                    |
| Height of edge inside    | 8 mm                                     |
| Door thickness           | 57 - 72 mm                               |
| Screws                   | M5 x 70 mm (2 pcs.), M5 x 80 mm (2 pcs.) |
| Packaging unit           | 10 pairs                                 |