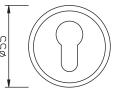

## **Technical data:**

| Material                 | Aluminium                                |
|--------------------------|------------------------------------------|
| Surface                  | silver anodized (F1)                     |
| Keyhole                  | PZ                                       |
| Diameter of rose outside | 55 mm                                    |
| Height of edge outside   | 12 mm                                    |
| Diameter of rose inside  | 55 mm                                    |
| Height of edge inside    | 8 mm                                     |
| Door thickness           | 57 - 72 mm                               |
| Screws                   | M5 x 70 mm (2 pcs.), M5 x 80 mm (2 pcs.) |
| Packaging unit           | 10 pairs                                 |