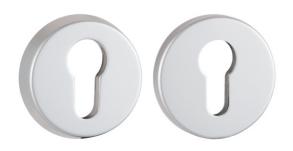

## Q Security rose pair PZ 12mm AL

greenteQ roses for entrance doors, to combine with pull handles and lever handles.

## **Properties:**

Q

greenteQ security rose pair PZ 12mmAL; round; for profile cylinder; diameter of rose 55 mm; outside: height of edge 12 mm; inside: height of edge 8 mm;

invisible fixing; door thickness 57 - 72 mm; aluminium silver anodized.