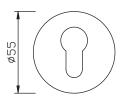

## **Technical data:**

| Material                 | Aluminium                                |
|--------------------------|------------------------------------------|
| Surface                  | silver anodized (F1)                     |
| Keyhole                  | PZ                                       |
| Diameter of rose outside | 55 mm                                    |
| Height of edge outside   | 12 mm                                    |
| Diameter of rose inside  | 55 mm                                    |
| Height of edge inside    | 8 mm                                     |
| Door thickness           | 57 - 72 mm                               |
| Screws                   | M5 x 70 mm (2 pcs.), M5 x 80 mm (2 pcs.) |
| Packaging unit           | 10 pairs                                 |